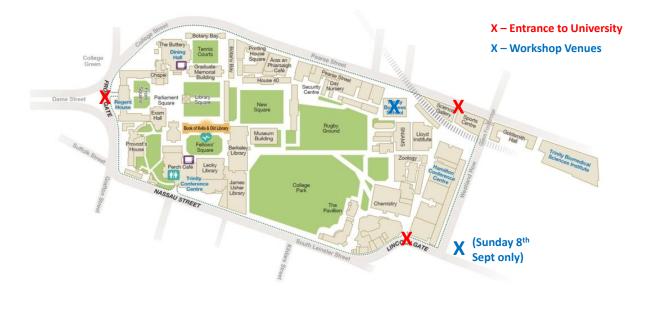

The campus has three main entrances, marked with red X's below. The conference venue is split across two locations, marked in blue X's below.

More 'getting around' information is provided below.