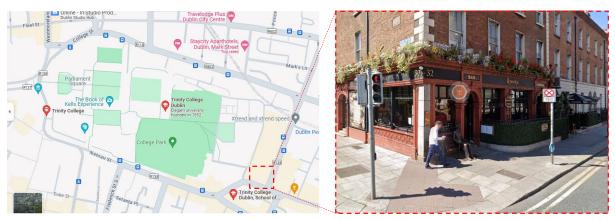

Sunday Social Event: Kennedy's Pub & Restaurant, 30-32 Westland Row, Dublin 2, D02 DP70

Maps Link: https://maps.app.goo.gl/HouKHyazZ56SnLC3A