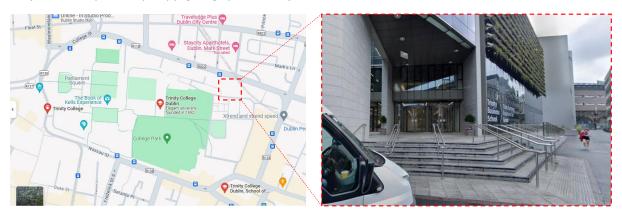

## Day 2-4: Monday September 9th to Wednesday September 11th 2024

**Venue**: Portal (formerly Tangent) Innovation Space, Luce Hall, First Floor, Trinity Business School, Pearse St, Dublin 2, D02 H308

Maps Link: https://maps.app.goo.gl/p78SRkMtjZJsFV3SA