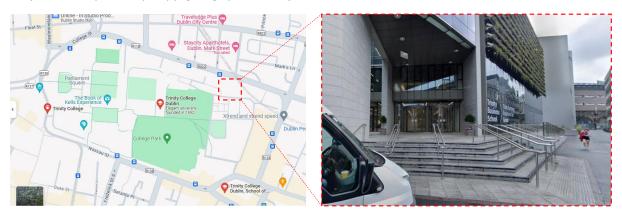

## Day 2-4: Monday September 9<sup>th</sup> to Wednesday September 11<sup>th</sup> 2024

**Venue**: Portal (formerly Tangent) Innovation Space, Luce Hall, First Floor, Trinity Business School, Pearse St, Dublin 2, D02 H308