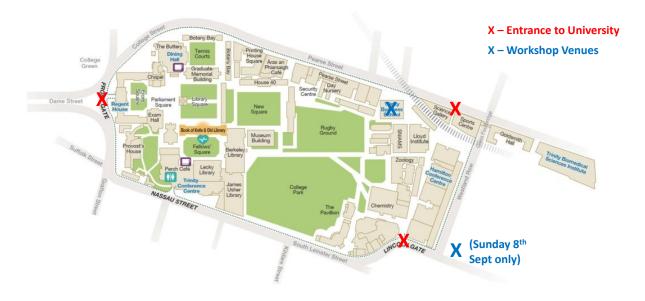

The campus has three main entrances, marked with red X's below. The conference venue is split across two locations, marked in blue X's below.

More 'getting around' information is provided below.

If you need assistance at any time, please ring or text +353 85 156 3366.