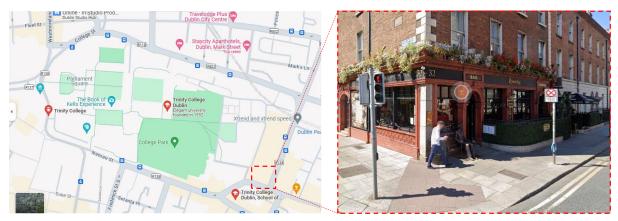

Maps Link: https://maps.app.goo.gl/p78SRkMtjZJsFV3SA

Sunday Social Event: Kennedy's Pub & Restaurant, 30-32 Westland Row, Dublin 2, D02 DP70

Maps Link: https://maps.app.goo.gl/HouKHyazZ56SnLC3A